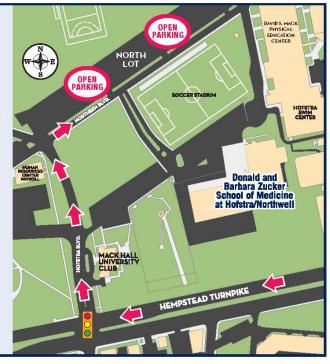

## Directions to Open Parking Lot NORTH of the Donald and Barbara Zucker School of Medicine at Hofstra/Northwell

The Zucker School of Medicine is located on the North Campus of Hofstra University. Take Meadowbrook Parkway to exit M4 (Route 24, Hempstead Turnpike). Traveling west on Hempstead Turnpike (Route 24), turn right at the traffic light before the second pedestrian bridge (Dunkin' Donuts will be on the left), entering North Campus. Continue past the Hofstra University Club. Turn right at Northern Boulevard, where there is open parking available on the north side. Once in the lot, you will see the Zucker School of Medicine to the south, a short walking distance away.

GPS Address: 500 Hofstra University, Hempstead, New York 11549